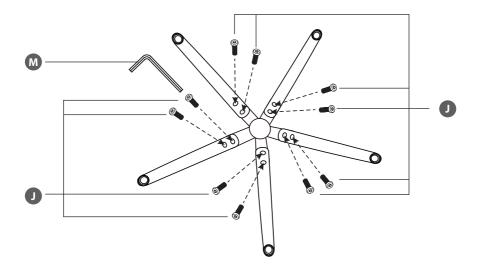

# CUSTOMER HELPLINE (UK Customers Only) 0344 561 1234

**E** × 1

1 × 1

 $Ø6 \times 12 \text{ mm}$ 

 $Ø6 \times 25 \text{ mm}$ 

 $Ø6 \times 19 \text{ mm}$ 

N×8