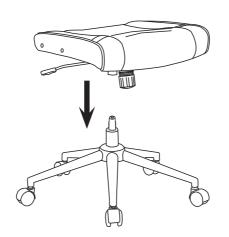

the gaps of revolving parts.
- Fastening parts and wearing parts should regularly be checked for tightness and abrasion.
- To clean the unit, wipe the surface with a slightly moist, lint-free cloth.
- Do not use any cleaning fluids containing alcohol, ammonia or abrasives.
- Keep the original packaging for any future transporting requirements.
- Instruction manual needs to be kept for further inquires and references.
- · Refer to the instruction manual for safe assembling.
- Danger might occur due to wrong assembling.
- · Do not leave your child unsupervised.

# CUSTOMER HELPLINE (UK Customers Only) 0344 561 1234

























**E** × 1















1 × 1













 $Ø6 \times 12 \text{ mm}$ 



 $Ø6 \times 25 \text{ mm}$ 



 $Ø6 \times 19 \text{ mm}$ 





N×8



















## **Seat Height Adjustments**



### Currys.co.uk

### All the support you need.

Whether it's a tech emergency or you need plain good advice, we're always on hand to help. UK: 0344 561 1234 IRE: 0818 810575



Visit Partmaster.co.uk today for the easiest way to buy electrical spares and accessories. With over 1 million spares and accessories available we can deliver direct to your door the very next day. Visit **www.partmaster.co.uk** or call **0344 800 3456** (UK customers only). Calls charged at National Rate.

Currys Limited (co. no. 504877) 1 Portal Way, London, W3 6RS, UK

### **EU Representative**

Currys Ireland Limited (259460) 3rd Floor Office Suite Omni Park SC, Santry, Dublin 9, Republic of Ireland