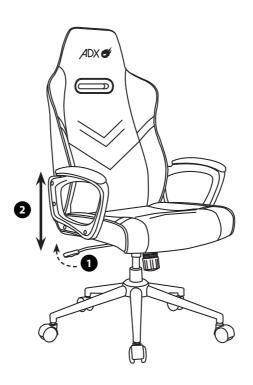

parts and wearing parts should regularly be checked for tightness and abrasion.
- To clean the unit, wipe the surface with a slightly moist, lint-free cloth.
- Do not use any cleaning fluids containing alcohol, ammonia or abrasives.
- Keep the original packaging for any future transporting requirements.
- Instruction manual needs to be kept for further inquires and references.
- · Refer to the instruction manual for safe assembling.
- Danger might occur due to wrong assembling.
- · Do not leave your child unsupervised.

# CUSTOMER HELPLINE (UK Customers Only) 0344 561 1234

























**E** × 1















1 × 1













 $Ø6 \times 12 \text{ mm}$ 



 $Ø6 \times 25 \text{ mm}$ 



 $Ø6 \times 19 \text{ mm}$ 





N×8



















## **Seat Height Adjustments**



### Currys.co.uk

### All the support you need.

Whether it's a tech emergency or you need plain good advice, we're always on hand to help. UK: 0344 561 1234 IRE: 0818 810575



Visit Partmaster.co.uk today for the easiest way to buy electrical spares and accessories. With over 1 million spares and accessories available we can deliver direct to your door the very next day. Visit **www.partmaster.co.uk** or call **0344 800 3456** (UK customers only). Calls charged at National Rate.

Currys Limited (co. no. 504877) 1 Portal Way, London, W3 6RS, UK

### **EU Representative**

Currys Ireland Limited (259460) 3rd Floor Office Suite Omni Park SC, Santry, Dublin 9, Republic of Ireland