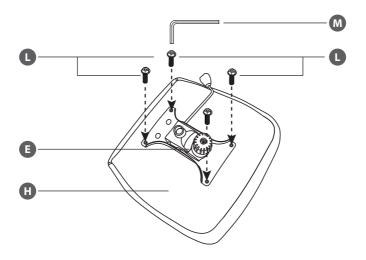

# CUSTOMER HELPLINE (UK Customers Only) 0344 561 1234

**E** × 1

1 × 1

 $Ø6 \times 12 \text{ mm}$ 

 $Ø6 \times 25 \text{ mm}$ 

 $Ø6 \times 19 \text{ mm}$ 

N×8