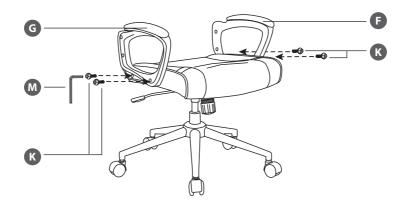

# CUSTOMER HELPLINE (UK Customers Only) 0344 561 1234

**E** × 1

1 × 1

 $Ø6 \times 12 \text{ mm}$ 

 $Ø6 \times 25 \text{ mm}$ 

 $Ø6 \times 19 \text{ mm}$ 

N×8