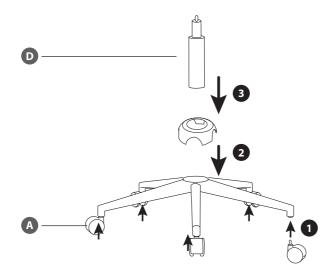

# CUSTOMER HELPLINE (UK Customers Only) 0344 561 1234

**E** × 1

1 × 1

 $Ø6 \times 12 \text{ mm}$ 

 $Ø6 \times 25 \text{ mm}$ 

 $Ø6 \times 19 \text{ mm}$ 

N×8