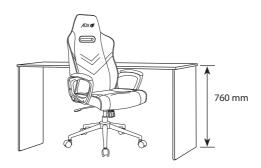

aged product
  may lead to personal injury.
- This product is intended for indoor household use.
- Do not try to replace or repair the gas lift.
- Do not put your fingers into the gaps of revolving parts.
- Fastening parts and wearing parts should regularly be checked for tightness and abrasion.
- To clean the unit, wipe the surface with a slightly moist, lint-free cloth.
- Do not use any cleaning fluids containing alcohol, ammonia or abrasives.
- Keep the original packaging for any future transporting requirements.
- Instruction manual needs to be kept for further inquires and references.
- · Refer to the instruction manual for safe assembling.
- Danger might occur due to wrong assembling.
- · Do not leave your child unsupervised.

# CUSTOMER HELPLINE (UK Customers Only) 0344 561 1234

























**E** × 1















1 × 1













 $Ø6 \times 12 \text{ mm}$ 



 $Ø6 \times 25 \text{ mm}$ 



 $Ø6 \times 19 \text{ mm}$ 





N×8



















## **Seat Height Adjustments**



### Currys.co.uk

### All the support you need.

Whether it's a tech emergency or you need plain good advice, we're always on hand to help. UK: 0344 561 1234 IRE: 0818 810575



Visit Partmaster.co.uk today for the easiest way to buy electrical spares and accessories. With over 1 million spares and accessories available we can deliver direct to your door the very next day. Visit **www.partmaster.co.uk** or call **0344 800 3456** (UK customers only). Calls charged at National Rate.

Currys Limited (co. no. 504877) 1 Portal Way, London, W3 6RS, UK

### **EU Representative**

Cu