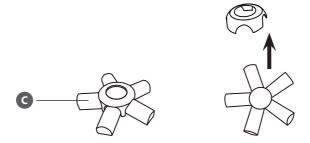

gers into the gaps of revolving parts.
- Fastening parts and wearing parts should regularly be checked for tightness and abrasion.
- To clean the unit, wipe the surface with a slightly moist, lint-free cloth.
- Do not use any cleaning fluids containing alcohol, ammonia or abrasives.
- Keep the original packaging for any future transporting requirements.
- Instruction manual needs to be kept for further inquires and references.
- · Refer to the instruction manual for safe assembling.
- Danger might occur due to wrong assembling.
- · Do not leave your child unsupervised.

# CUSTOMER HELPLINE (UK Customers Only) 0344 561 1234

























**E** × 1















1 × 1













 $Ø6 \times 12 \text{ mm}$ 



 $Ø6 \times 25 \text{ mm}$ 



 $Ø6 \times 19 \text{ mm}$ 





N×8



















## **Seat Height Adjustments**



### Currys.co.uk

### All the support you need.

Whether it's a tech emergency or you need plain good advice, we're always on hand to help. UK: 0344 561 1234 IRE: 0818 810575



Visit Partmaster.co.uk today for the easiest way to buy electrical spares and accessories. With over 1 million spares and accessories available we can deliver direct to your door the very next day. Visit **www.partmaster.co.uk** or call **0344 800 3456** (UK customers only). Calls charged at National Rate.

Currys Limited (co. no. 504877) 1 Portal Way, London, W3 6RS, UK

### **EU Representative**

Currys Ireland Limited (259460) 3rd Floor Office Suite Omni Park SC, Santry, Dublin 9, Republic of Ireland