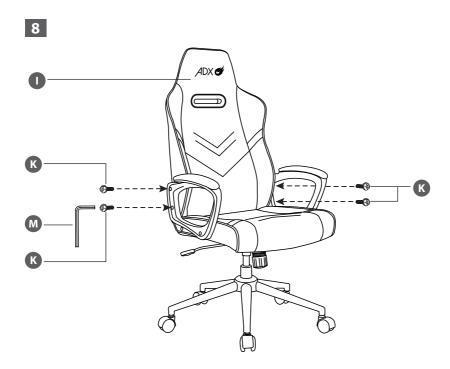

# CUSTOMER HELPLINE (UK Customers Only) 0344 561 1234

**E** × 1

1 × 1

 $Ø6 \times 12 \text{ mm}$ 

 $Ø6 \times 25 \text{ mm}$ 

 $Ø6 \times 19 \text{ mm}$ 

N×8