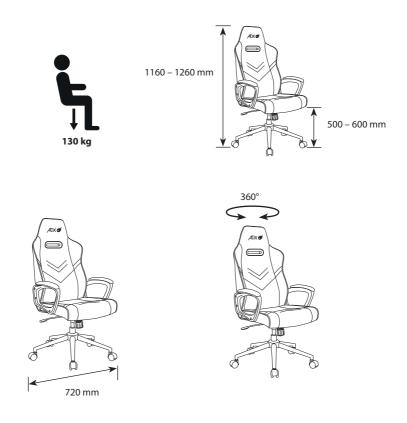

amaged product
  may lead to personal injury.
- This product is intended for indoor household use.
- Do not try to replace or repair the gas lift.
- Do not put your fingers into the gaps of revolving parts.
- Fastening parts and wearing parts should regularly be checked for tightness and abrasion.
- To clean the unit, wipe the surface with a slightly moist, lint-free cloth.
- Do not use any cleaning fluids containing alcohol, ammonia or abrasives.
- Keep the original packaging for any future transporting requirements.
- Instruction manual needs to be kept for further inquires and references.
- · Refer to the instruction manual for safe assembling.
- Danger might occur due to wrong assembling.
- · Do not leave your child unsupervised.

# CUSTOMER HELPLINE (UK Customers Only) 0344 561 1234

























**E** × 1















1 × 1













 $Ø6 \times 12 \text{ mm}$ 



 $Ø6 \times 25 \text{ mm}$ 



 $Ø6 \times 19 \text{ mm}$ 





N×8



















## **Seat Height Adjustments**



### Currys.co.uk

### All the support you need.

Whether it's a tech emergency or you need plain good advice, we're always on hand to help. UK: 0344 561 1234 IRE: 0818 810575



Visit Partmaster.co.uk today for the easiest way to buy electrical spares and accessories. With over 1 million spares and accessories available we can deliver direct to your door the very next day. Visit **www.partmaster.co.uk** or call **0344 800 3456** (UK customers only). Calls charged at National Rate.

Currys Limited (co. no. 504877) 1 Portal Way, London, W3 6RS, UK

### **EU Representative**