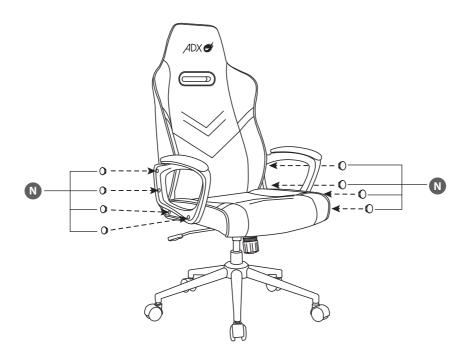

# CUSTOMER HELPLINE (UK Customers Only) 0344 561 1234

**E** × 1

1 × 1

 $Ø6 \times 12 \text{ mm}$ 

 $Ø6 \times 25 \text{ mm}$ 

 $Ø6 \times 19 \text{ mm}$ 

N×8